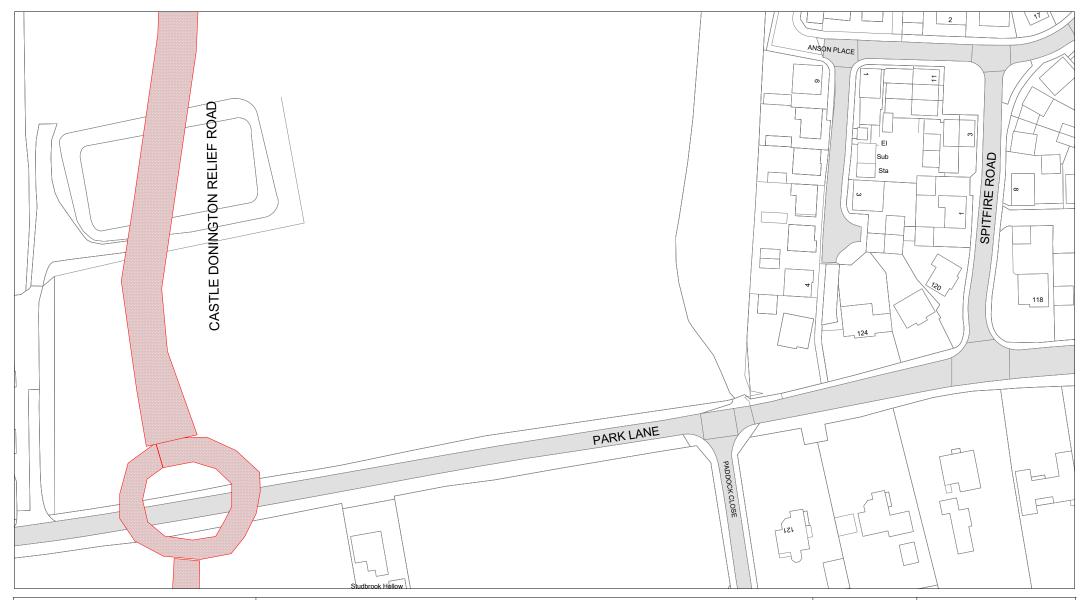

THE COMMON SEAL of THE LEICESTERSHIRE COUNTY COUNCIL was hereunto affixed this 25<sup>th</sup> day of July 2019 in the presence of

hele

Tile Ref: DX54

| SCALE       | 1 : 1250   |
|-------------|------------|
| DATE        | 17/07/2019 |
| DRAWING No. |            |
| DRAWN BY    |            |
|             |            |