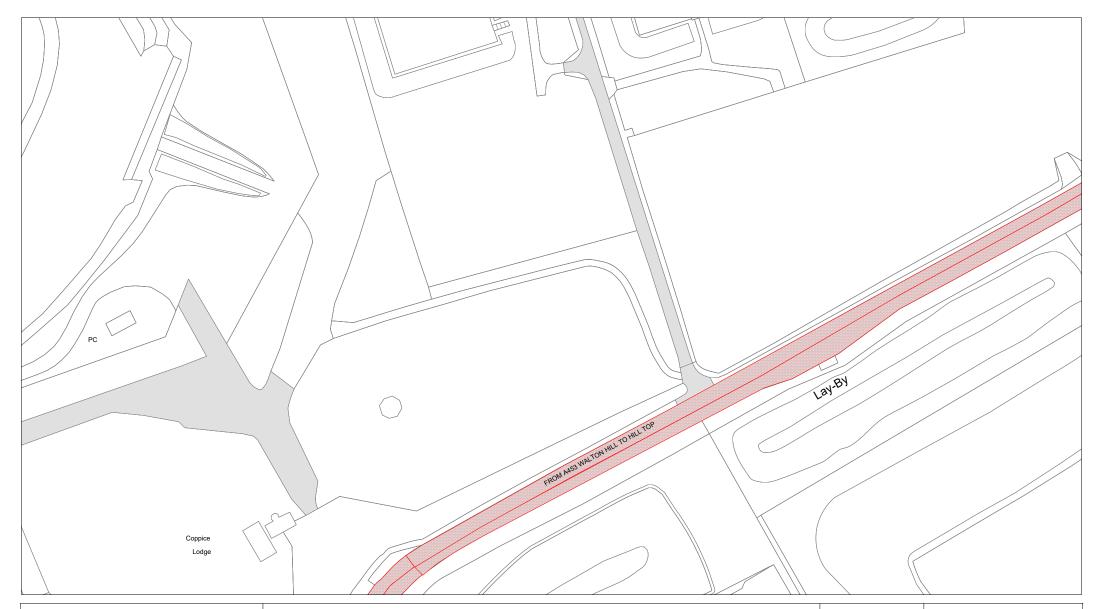

THE COMMON SEAL of THE LEICESTERSHIRE COUNTY COUNCIL was hereunto affixed this 25<sup>th</sup> day of July 2019 in the presence of

hele

Tile Ref: DX54

| SCALE       | 1 : 1250   |
|-------------|------------|
| DATE        | 17/07/2019 |
| DRAWING No. |            |
| DRAWN BY    |            |
|             |            |