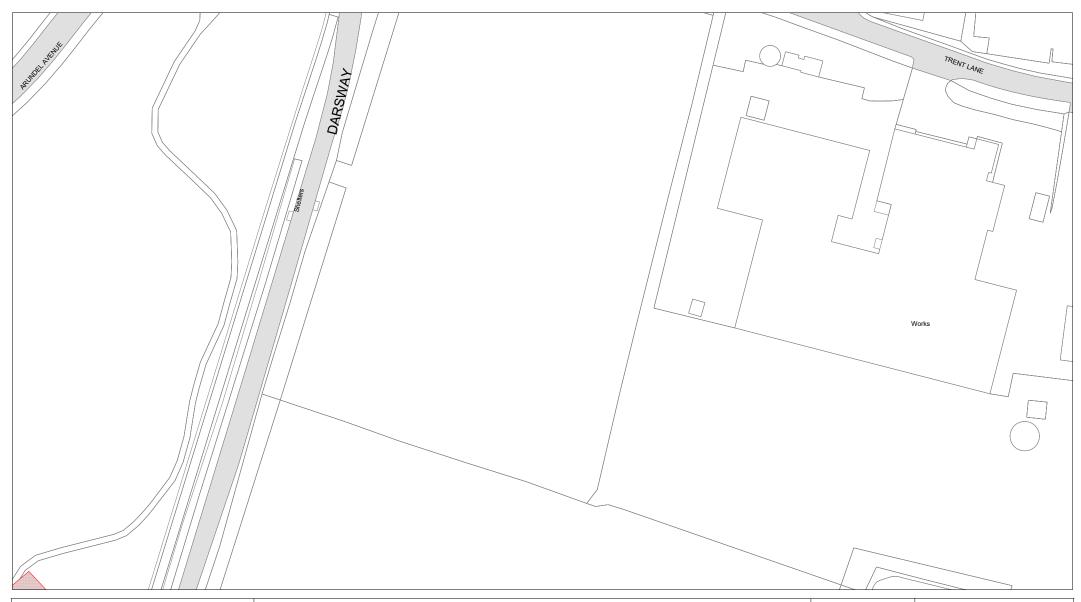

THE COMMON SEAL of THE LEICESTERSHIRE COUNTY COUNCIL was hereunto affixed this 25<sup>th</sup> day of July 2019 in the presence of

hele

Tile Ref: DX54

| SCALE       | 1 : 1250   |
|-------------|------------|
| DATE        | 17/07/2019 |
| DRAWING No. |            |
| DRAWN BY    |            |
|             |            |