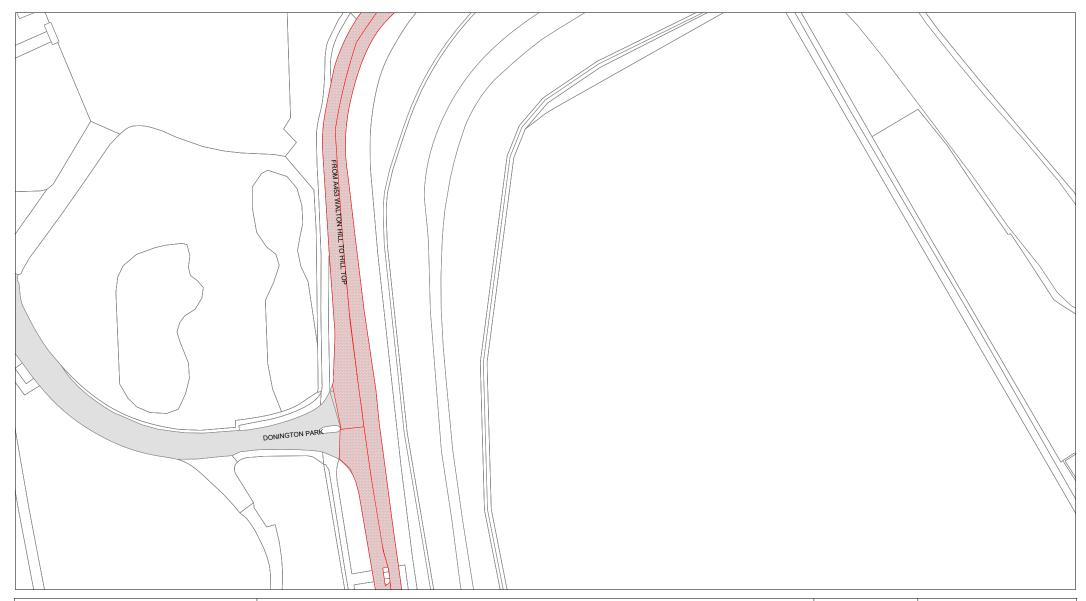

Tile Ref: DY53

| SCALE       | 1 : 1250   |
|-------------|------------|
| DATE        | 17/07/2019 |
| DRAWING No. |            |
| DRAWN BY    |            |
|             |            |

Tile Ref: DY54