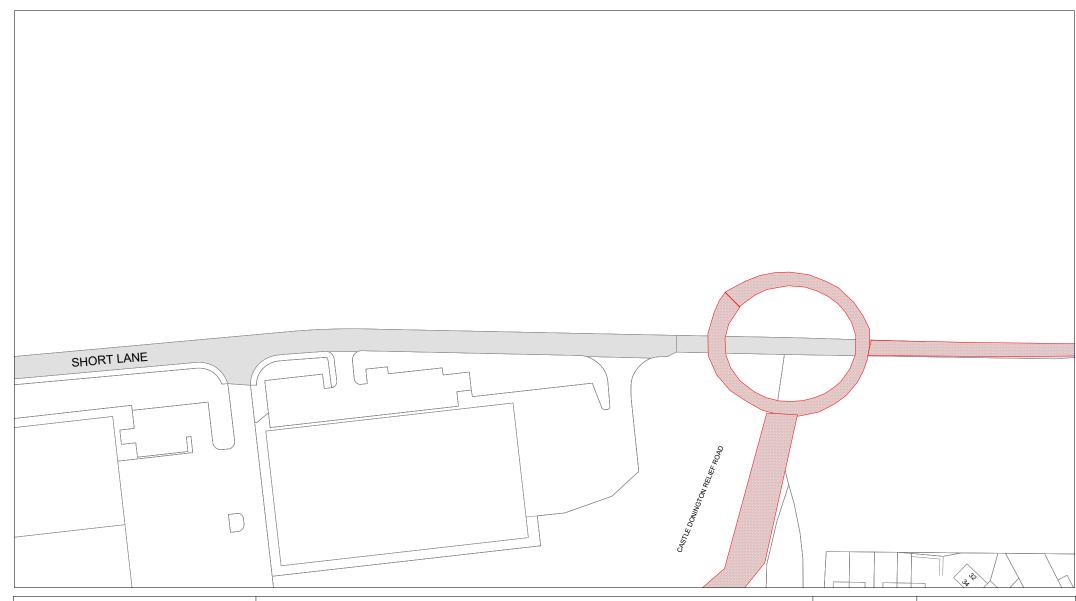

THE COMMON SEAL of THE LEICESTERSHIRE COUNTY COUNCIL was hereunto affixed this 25<sup>th</sup> day of July 2019 in the presence of

hele

Tile Ref: DX54

| SCALE       | 1 : 1250   |
|-------------|------------|
| DATE        | 17/07/2019 |
| DRAWING No. |            |
| DRAWN BY    |            |
|             |            |