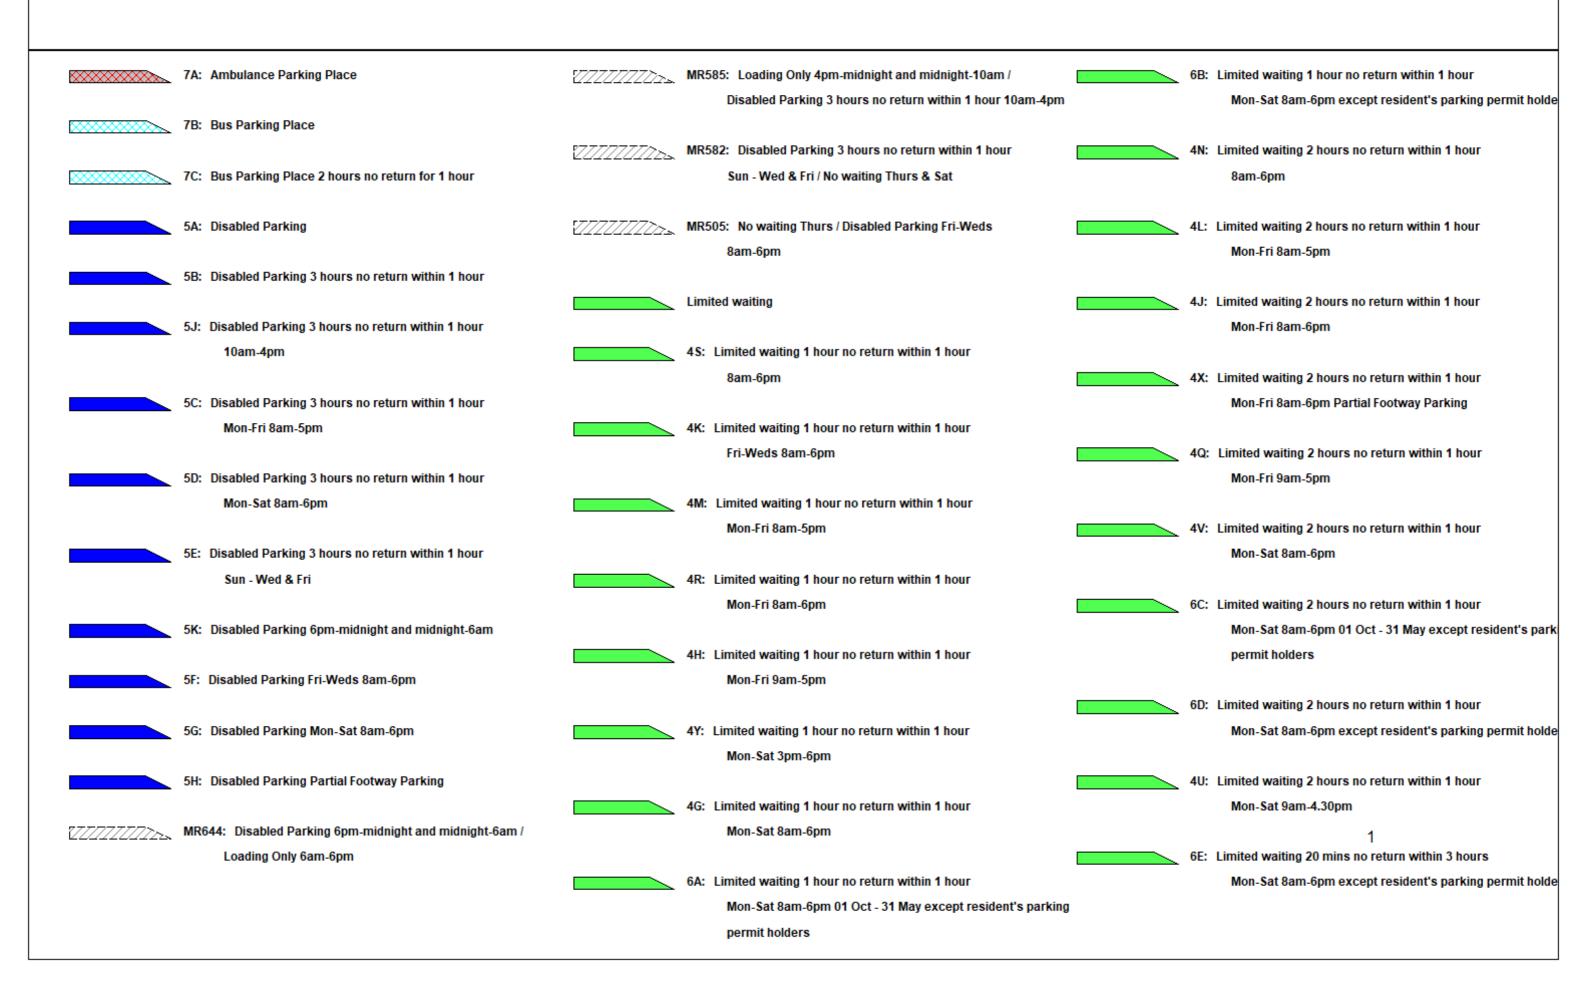

**DATE:** 17/07/2019

Page 2 of 5

| 4Z: Limited waiting 3 hours no return within 1 hour      | <i>7777777</i>       | MR616: Limited waiting 1 hour no return within 1 hour     |                 | 7G: Loading Only 30 mins no return for 1 hour Mon-Sat   |
|----------------------------------------------------------|----------------------|-----------------------------------------------------------|-----------------|---------------------------------------------------------|
| Mon-Fri 10am-3pm                                         |                      | Mon-Sat 3pm-6pm / Goods vehicles loading only 30 minutes  |                 | 8am-6pm                                                 |
|                                                          |                      | no return for 30 mins Mon-Sat 9am-3pm                     |                 |                                                         |
| 4C: Limited waiting 30 mins no return within 1 hour      |                      |                                                           |                 | 7H: Loading Only 30 minutes no return for 30 minutes    |
| 8am-6pm                                                  | 77777777             | MR623: Loading Only 30 minutes no return for 30 minutes   |                 |                                                         |
|                                                          |                      | Mon-Sat 9am-3pm / Limited waiting 1 hour no return within |                 | 7Y: Loading Only 30 minutes no return for 30 minutes    |
| 4A: Limited waiting 30 mins no return within 1 hour      |                      | 1 hour Mon-Sat 3pm-6pm                                    |                 | 6am-6pm                                                 |
| Mon-Fri 8am-6pm                                          |                      |                                                           |                 |                                                         |
|                                                          | <i>77777777</i> 25   | MR506: Limited waiting 1 hour no return within 1 hour     |                 | 7J: Loading Only 30 minutes no return for 30 minutes    |
| 6F: Limited waiting 30 mins no return within 1 hour      |                      | Fri-Weds 8am-6pm / No waiting Thurs                       |                 | 8am-6pm                                                 |
| Mon-Fri 9am-4pm except resident's parking permit holders |                      |                                                           |                 |                                                         |
|                                                          | 7/////////           | MR658: No waiting 3pm-midnight and midnight-10am /        |                 | 72: Loading Only 30 minutes no return for 30 minutes    |
| 4B: Limited waiting 30 mins no return within 1 hour      |                      | Limited waiting 3 hours no return within 1 hour Mon-Fri   |                 | Mon-Sat 9am-3pm                                         |
| Mon-Sat 8am-6pm                                          |                      | 10am-3pm                                                  |                 |                                                         |
|                                                          |                      |                                                           |                 | 7K: Loading Only 4pm-midnight and midnight-10am         |
| 4WA: Limited waiting 30 mins no return within 1 hour     | <i>777777777</i> 25. | MR563: Limited waiting 2 hours no return within 1 hour    |                 |                                                         |
| Mon-Sat 8am-6pm Partial Footway Parking                  |                      | Mon-Sat 9am-4.30pm / No waiting / No Loading Mon-Sat      |                 | 7L: Loading Only 5am-8am                                |
|                                                          |                      | 7.30am-9am and 4.30pm-6pm                                 |                 |                                                         |
| 4T: Limited waiting 30 mins no return within 30 mins     |                      |                                                           |                 | 7M: Loading Only 6am-6pm                                |
| Mon-Sat 8am-6pm                                          |                      | MR610: Limited waiting 1 hour no return within 1 hour     |                 |                                                         |
|                                                          |                      | Mon-Sat 8am-6pm / No stopping except taxis 6pm-midnight   |                 | 7N: Loading Only at any time                            |
| 4W: Limited waiting 30 mins no return within 30 mins     |                      | and midnight-8am                                          |                 |                                                         |
| Mon-Sat 8am-6pm Partial Footway Parking                  |                      |                                                           |                 | 7P: Loading Only Mon-Fri 10am-4pm                       |
|                                                          |                      | Loading Bay                                               |                 |                                                         |
| 4P: Limited waiting 4 hours no return for 12 hours       |                      |                                                           |                 | 7Q: Loading Only Mon-Sat 8am-6pm                        |
|                                                          |                      | 7W: Goods vehicles loading only 30 minutes no return      |                 |                                                         |
| 4F: Limited waiting 40 mins no return within 1 hour      |                      | for 30 mins Mon-Sat 9am-3pm                               | 777777777       | MR607: Loading Only Mon-Fri 10am-4pm / No waiting / No  |
| Mon-Sat 8am-6pm                                          |                      |                                                           |                 | Loading Mon-Fri midnight-10am and 4pm-midnight and Sa   |
|                                                          |                      | 7D: Goods vehicles loading only 6am-6pm                   |                 | Sun                                                     |
| 4D: Limited waiting 40 mins no return within 20 mins     |                      |                                                           |                 |                                                         |
|                                                          |                      | 7E: Goods vehicles loading only Mon-Sat 6am-6pm           | <i>V///////</i> | MR625: Loading Only 30 minutes no return for 30 minutes |
| 4E: Limited waiting 40 mins no return within 20 mins     |                      |                                                           |                 | 6am-6pm / No stopping except taxis 6pm-midnight and     |
| Mon-Sat 8am-6pm                                          |                      | 7F: Goods vehicles loading only Mon-Sat 8am-6pm           |                 | midnight-6am                                            |
|                                                          |                      |                                                           |                 |                                                         |