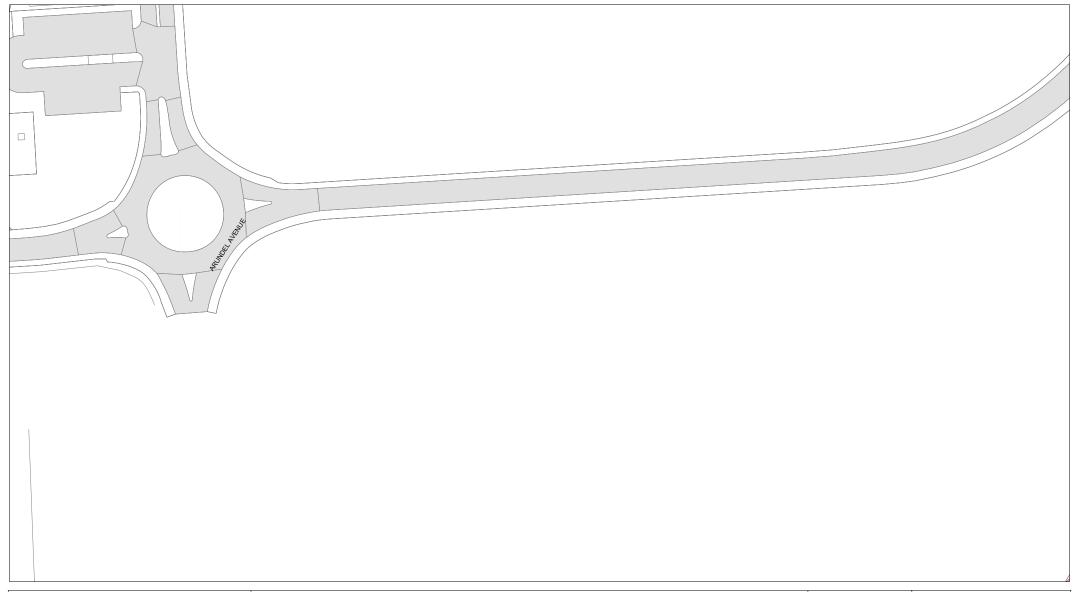

THE COMMON SEAL of THE LEICESTERSHIRE COUNTY COUNCIL was hereunto affixed this 25<sup>th</sup> day of July 2019 in the presence of

hele

Tile Ref: DX54

| SCALE       | 1 : 1250   |
|-------------|------------|
| DATE        | 17/07/2019 |
| DRAWING No. |            |
| DRAWN BY    |            |
|             |            |