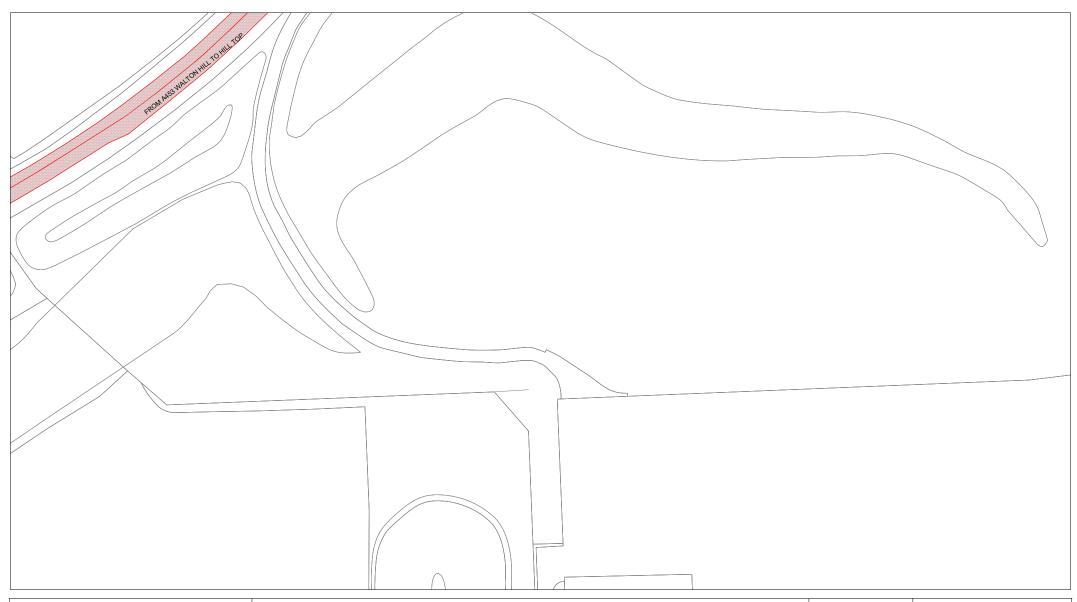

Tile Ref: DX55

| SCALE       | 1 : 1250   |
|-------------|------------|
| DATE        | 17/07/2019 |
| DRAWING No. |            |
| DRAWN BY    |            |
|             |            |

© Crown copyright. All rights reserved Leicestershire County Council Licence No. 100019271 2019